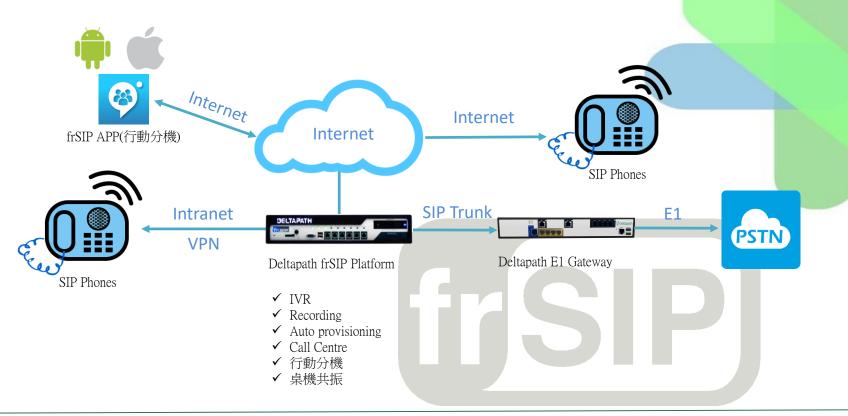

#### Deltapath frSIP UC Platform VoIP PBX 功能 視訊功能 frSIP) IVR 行動APP,免License,可使用手機進行 8 語音會議橋 互動式語音應答 語音信箱、 SIP phone 用戶自主管理 點對點視訊,多方語音會議,與交換機 傳真 最大容納256人 無限制 Auto provision 整合,變為行動分機 PC or NB使用,可以進行視訊會議,簡 Polycom 報分享 DELTAPATH Included SBC(NAT穿越) SBC Virtual meeting Support H.323 DELTAPATH 内建Firewall