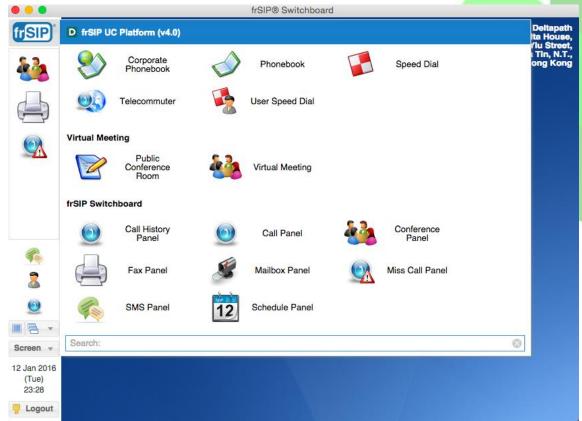

# Switch Board 用戶自主管理

1.接收/發送傳真
 2.會議邀請
 3.個人電話管理
 4.IM
 5.分機狀態
 6.未接來電查詢
 7.撥打電話
 8.電話簿
 9.Voice/Video mail聽取
 10.會議招集
 11.共振管理
 12.錄音

eltapath.