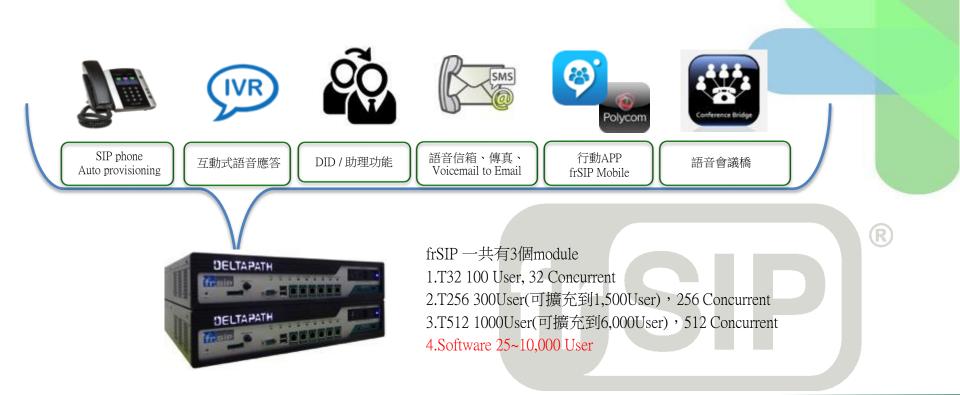

#### Deltapath frSIP UC Platform VoIP PBX 功能 視訊功能 frSIP) IVR 行動APP,免License,可使用手機進行 8 語音會議橋 互動式語音應答 語音信箱、 SIP phone 用戶自主管理 點對點視訊,多方語音會議,與交換機 傳真 最大容納256人 無限制 Auto provision 整合,變為行動分機 PC or NB使用,可以進行視訊會議,簡 Polycom 報分享 DELTAPATH Included SBC(NAT穿越) SBC Virtual meeting Support H.323 DELTAPATH 内建Firewall

## Basic Features Highlight and Model

eltapath.

## Add On Software Licenses

eltapath.

手機APP (IOS/Android)

Beltapath.