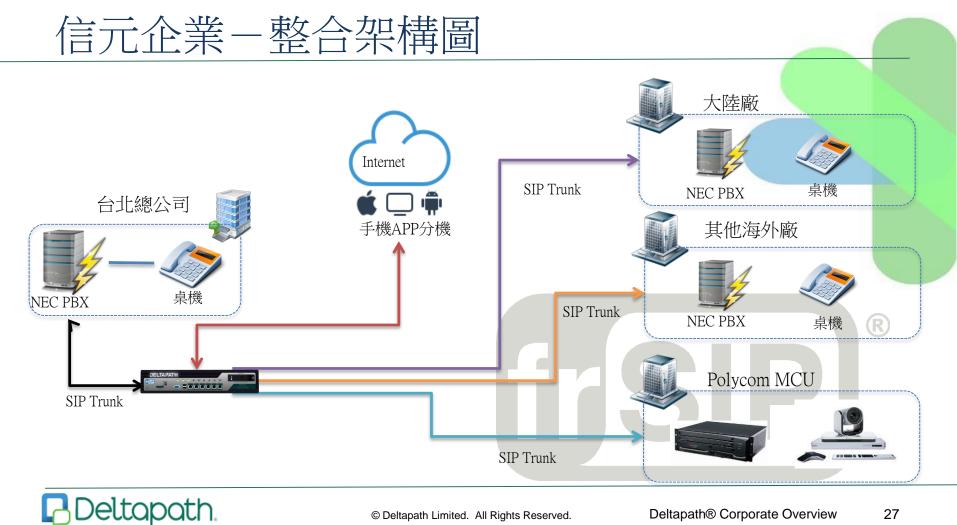

# 欣興電子股份有限公司

eltapath.

#### Value-added by Deltapath

- ✓ 將NEC(6XXX)系列 PBX 結合Cisco Voice Gateway,做到分機振共
- ✓ 行動分機APP

UP to 100 Users

✓ APP To APP 可共振到NEC PBX

© Deltapath Limited. All Rights Reserved.

R