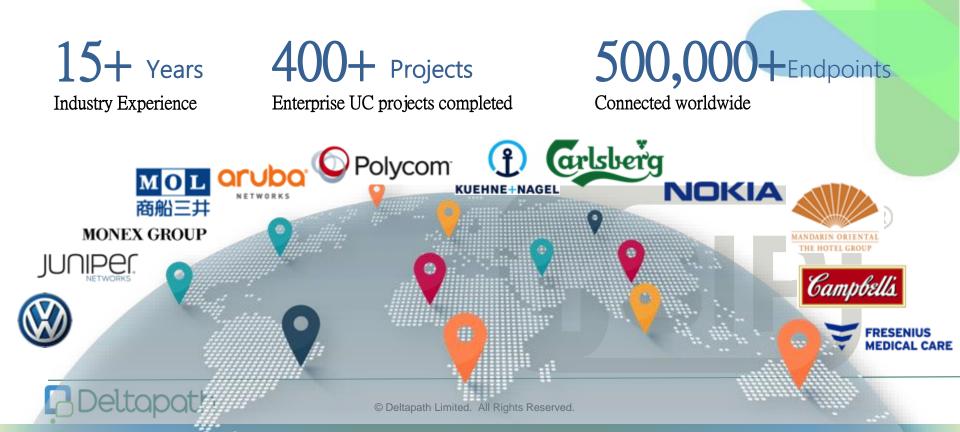

## Microsoft

O365 Connector is the only product in the market that can bridge business phone lines to O365 E1, E3, and E5.

Building the Cloud Infrastructure for Telecommunications Providers » We power some of the world's largest telecom to offer UC cloud services © Deltapath Limited. All Rights Reserved. Over 1000 enterprise customers worldwide, connecting over 600,000 endpoints across 94 countries