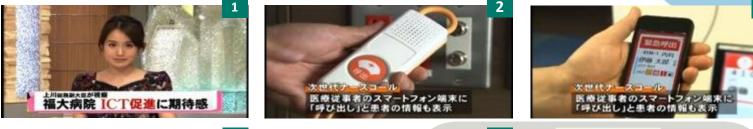

## News Coverage

The Vice-Minister General of Japan personally visited the University of Fukui Hospital to observe how Deltapath' s telemedicine solution intelligently improved patient care.

Corresponding video broadcasted on national news:

*Customer Success Story: The Vice-Minister General of Japan highly complimented on hospital' s smart application of ICT technologies in the clinical environment.* 