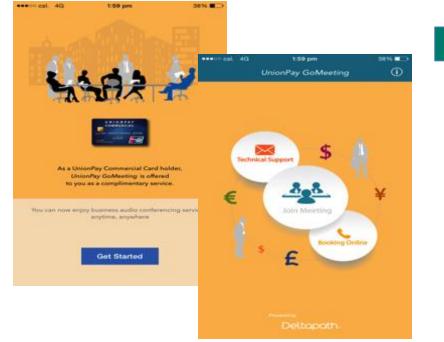

## Case study: UnionPay GoMeeting

#### Value-added by Deltapath

meeting

- Provide the convenient internet conference with value-added services to UnionPay commercial cardholders
- Help the businesses better communicate with their employees, partners and customers,
- Offer voice, instant messaging and content sharing on smartphone, tablet or computer, by Deltapath

Deltapath' s Virtual Meeting solutions enables Unionpay to offer Collaboration

service to Commercial Account cardholders.