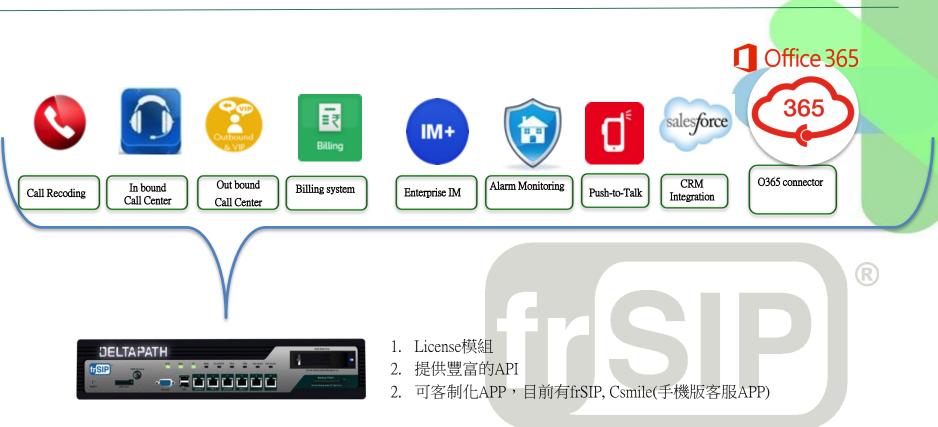

## Microsoft

O365 Connector is the only product in the market that can bridge business phone lines to O365 E1, E3, and E5.

Building the Cloud Infrastructure for Telecommunications Providers » We power some of the world's largest telecom to offer UC cloud services © Deltapath Limited. All Rights Reserved. Over 1000 enterprise customers worldwide, connecting over 600,000 endpoints across 94 countries

#### Deltapath frSIP UC Platform VoIP PBX 功能 視訊功能 frSIP) IVR 行動APP,免License,可使用手機進行 8 語音會議橋 互動式語音應答 語音信箱、 SIP phone 用戶自主管理 點對點視訊,多方語音會議,與交換機 傳真 最大容納256人 無限制 Auto provision 整合,變為行動分機 PC or NB使用,可以進行視訊會議,簡 Polycom 報分享 DELTAPATH Included SBC(NAT穿越) SBC Virtual meeting Support H.323 DELTAPATH 内建Firewall

## Add On Software Licenses

eltapath.

手機APP (IOS/Android)

Beltapath.