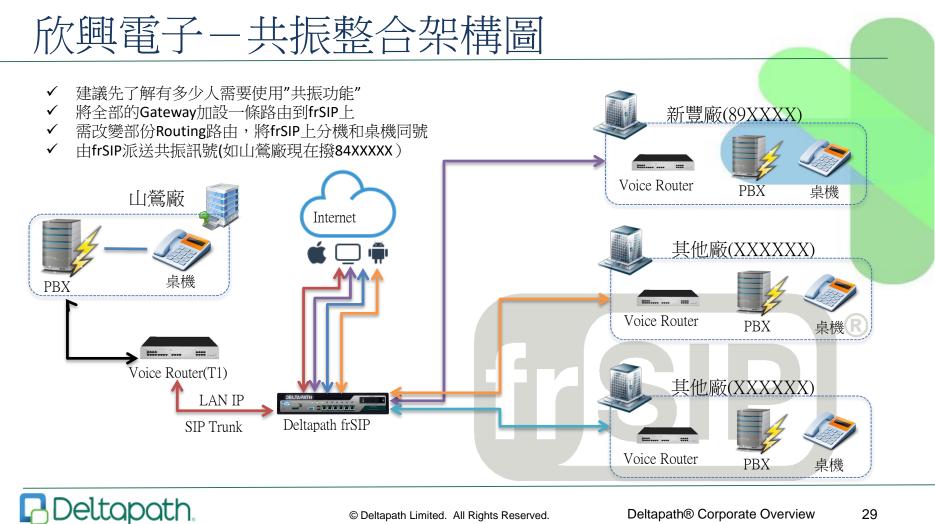

# 欣興電子股份有限公司

eltapath.

#### Value-added by Deltapath

- ✓ 將NEC(6XXX)系列 PBX 結合Cisco Voice Gateway,做到分機振共
- ✓ 行動分機APP

UP to 100 Users

✓ APP To APP 可共振到NEC PBX

© Deltapath Limited. All Rights Reserved.

R