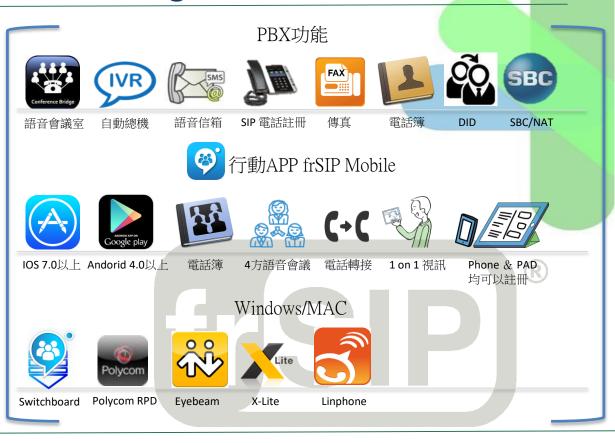

#### Deltapath frSIP UC Platform VoIP PBX 功能 視訊功能 frSIP) IVR 行動APP,免License,可使用手機進行 8 語音會議橋 互動式語音應答 語音信箱、 SIP phone 用戶自主管理 點對點視訊,多方語音會議,與交換機 傳真 最大容納256人 無限制 Auto provision 整合,變為行動分機 PC or NB使用,可以進行視訊會議,簡 Polycom 報分享 DELTAPATH Included SBC(NAT穿越) SBC Virtual meeting Support H.323 DELTAPATH 内建Firewall