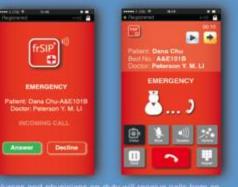

## **Case Study: Hospitals**

Effectively enhance the quality of patient care and patient flow

frSIP Acute<sup>™</sup> Telemedicine solutions for hospital and nursing homes

Nurse-call system integration
 Physician, translator, and patient conferencing

Physician on-duty receives an emergency call from a nurse via the frSIP Acute app on his own smartphone.

Instant patient data / status feed

Emergency alert configurations

R

Nurses and physicians on-duty will receive calls from an in-bed patient via the frSIP Acute mobile app. Revelent patient data and call nature are shown before the call is even answered. In emergancy, the app will generate special audio alert and override any call in progress.

#### frSIP® Acute™ Telemedicine

In the event of an emergency, nurses can presses the emergency button and frSIP Acute will trigger a call to the physicians on-duty; prompting the patient's data and override any calls in progress with an emergency alert tone until the call is answered by one of the physicians.

The physician will also be able to communicate instantly with the responding nurse on-scene. Physicians and nurses will also have access to lab results, status feed from monitoring equipment, radiology reports and patient data.