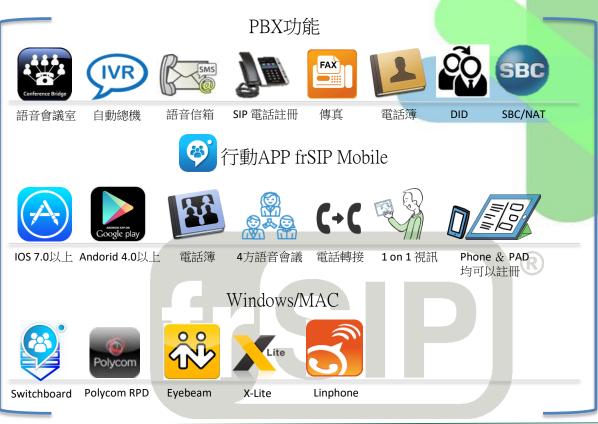

#### Deltapath frSIP UC Platform VoIP PBX 功能 視訊功能 frSIP) IVR 行動APP,免License,可使用手機進行 8 語音會議橋 互動式語音應答 語音信箱、 SIP phone 用戶自主管理 點對點視訊,多方語音會議,與交換機 傳真 最大容納256人 無限制 Auto provision 整合,變為行動分機 PC or NB使用,可以進行視訊會議,簡 Polycom 報分享 DELTAPATH Included SBC(NAT穿越) SBC Virtual meeting Support H.323 DELTAPATH 内建Firewall