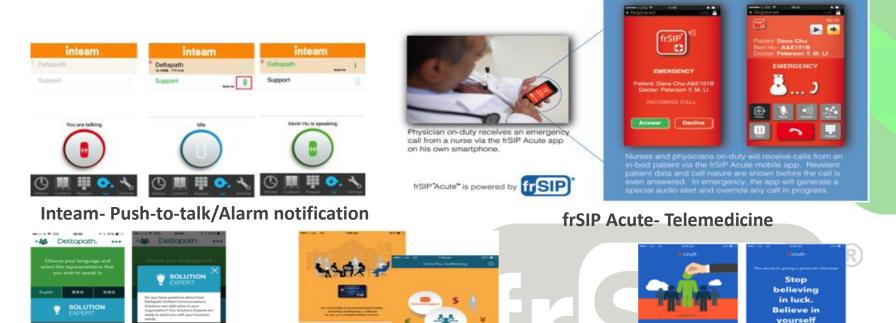

## **Case Study: Hospitals**

Effectively enhance the quality of patient care and patient flow

frSIP Acute<sup>™</sup> Telemedicine solutions for hospital and nursing homes

Nurse-call system integration
 Physician, translator, and patient conferencing

Physician on-duty receives an emergency call from a nurse via the frSIP Acute app on his own smartphone.

Instant patient data / status feed

Emergency alert configurations

R

Nurses and physicians on-duty will receive calls from an in-bed patient via the frSIP Acute mobile app. Revelent patient data and call nature are shown before the call is even answered. In emergancy, the app will generate special audio alert and override any call in progress.