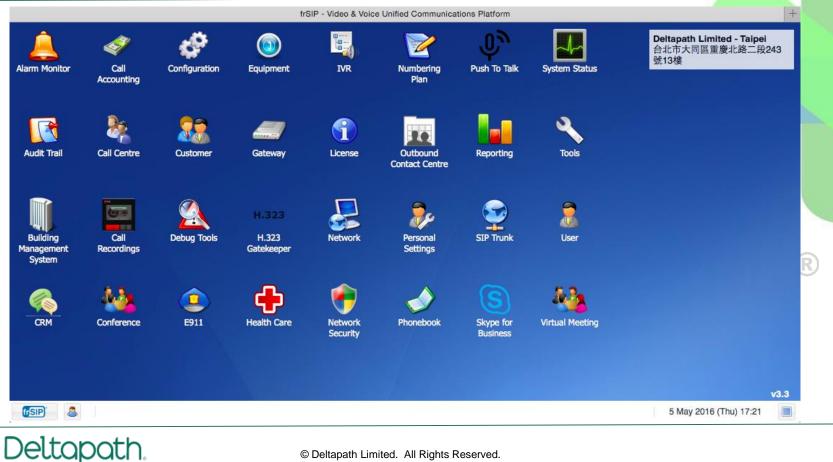

# Deltapath 100% Web管理介面

# Switch Board 用戶自主管理

1.接收/發送傳真
 2.會議邀請
 3.個人電話管理
 4.IM
 5.分機狀態
 6.未接來電查詢
 7.撥打電話
 8.電話簿
 9.Voice/Video mail聽取
 10.會議招集
 11.共振管理
 12.錄音

eltapath.